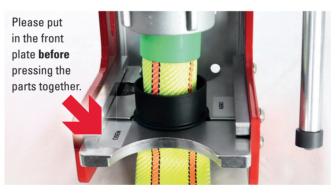

### **VALID FOR ALL SIZES**

The outer ring must be placed manually next to the inner ring.

The notch of the outer ring must be placed in the form.

When adjusting the lutionuntil it is locked.

Press by pressing lever until stop.

#### Assembly instruction GH EASY-FIX-SYSTEMevo2

The inner ring must fit in the outer ring.

• When adjusting the lug in the fixture, • please check it is turned in correctly,

After pressing and fitting -> check according to the safety instructions. The disassembly of the GH EASY-FIX-System is carried out in a reverse order.