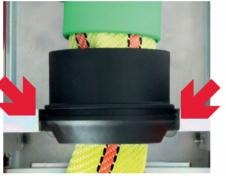

### **VALID FOR ALL SIZES**

The outer ring must be placed manually next to the inner ring.

The notch of the outer ring must be placed in the form.

When adjusting the lutionuntil it is locked.

Press by pressing lever until stop.