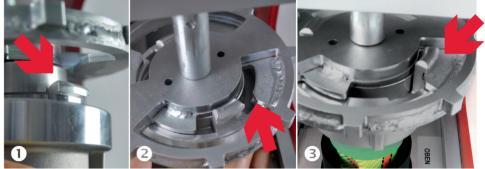

### **VALID FOR ALL SIZES**

The outer ring must be placed manually next to the inner ring.

The notch of the outer ring must be placed in the form.

When adjusting the lutionuntil it is locked.

Press by pressing lever until stop.

#### Assembly instruction GH EASY-FIX-SYSTEMevo2

The inner ring must fit in the outer ring.

• When adjusting the lug in the fixture, • please check it is turned in correctly,

After pressing and fitting -> check according to the safety instructions. The disassembly of the GH EASY-FIX-System is carried out in a reverse order.