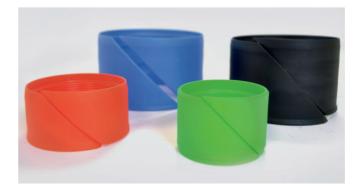

#### Sizes of inner ring (Wall thickness in mm)

C 42 1,6-2,0 mm - green C 52 1,6-2,0 mm - red B 75 size 1 1,9-2,1 mm (e. g. GH TITAN 3F, GH TITAN COMBAT) - black B 75 size 2 2,2-2,5 mm (e. g. GH TITAN X-TREME, GH PROGRESS) - blue