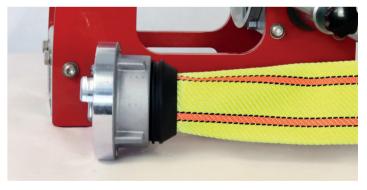

- In order to check the correct mounting of the hose couplings, the hose must be tested at a working pressure of 16 bar for 60 seconds
- When using the GH EASY-FIX system, please do not use locking devices

#### Assembly instruction GH EASY-FIX-SYSTEMevo2

The inner ring must fit in the outer ring.

• When adjusting the lug in the fixture, • please check it is turned in correctly,

After pressing and fitting -> check according to the safety instructions. The disassembly of the GH EASY-FIX-System is carried out in a reverse order.