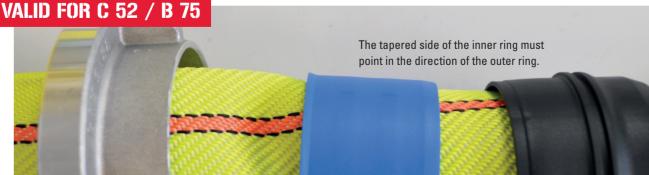

#### Sizes of inner ring (Wall thickness in mm)

C 42 1,6-2,0 mm - green C 52 1,6-2,0 mm - red B 75 size 1 1,9-2,1 mm (e. g. GH TITAN 3F, GH TITAN COMBAT) - black B 75 size 2 2,2-2,5 mm (e. g. GH TITAN X-TREME, GH PROGRESS) - blue