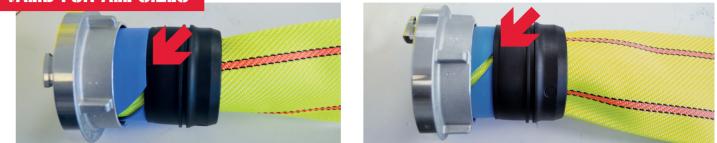

### **VALID FOR ALL SIZES**

The outer ring must be placed manually next to the inner ring.

The notch of the outer ring must be placed in the form.

When adjusting the lutionuntil it is locked.

Press by pressing lever until stop.

#### Assembly instruction GH EASY-FIX-SYSTEMevo2

The inner ring must fit in the outer ring.

• When adjusting the lug in the fixture, • please check it is turned in correctly,

After pressing and fitting -> check according to the safety instructions. The disassembly of the GH EASY-FIX-System is carried out in a reverse order.