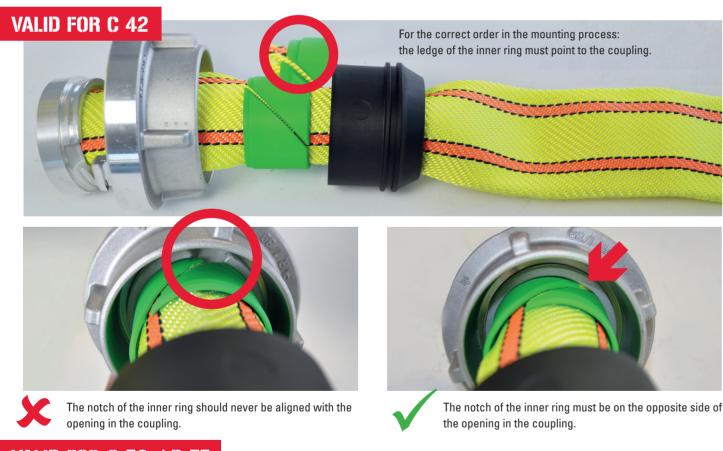

#### Assembly instruction GH EASY-FIX-SYSTEMevo2

The inner ring must fit in the outer ring.

• When adjusting the lug in the fixture, • please check it is turned in correctly,

After pressing and fitting -> check according to the safety instructions. The disassembly of the GH EASY-FIX-System is carried out in a reverse order.